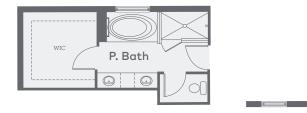

Covered Lanai 15' x 10'

Optional Primary Bathtub (in lieu of Linen)

Optional Covered Lanai (in lieu of Patio)