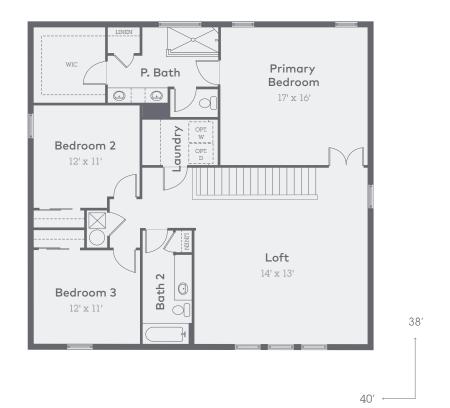

2,696 Sq. Ft. 3 Bed | 2.5 Bath | 2 Car (Opt. 4 Bed | 3 Bath | 2 Car)

Second Floor 2,696 Sq. Ft. 3 Bed | 2.5 Bath | 2 Car (Opt. 4 Bed | 3 Bath | 2 Car)

## Second Floor

Structural Options Pg. 1 of 2 2,696 Sq. Ft. 3 Bed |2.5 Bath | 2 Car (Opt. 4 Bed | 3 Bath | 2 Car)

- 1. Primary Room Tray Ceiling
- 2. Optional Primary Bathtub See below Pg. 1
- 3. Covered Lanai See below Pg. 1
- 4. Extended Covered Lanai See below Pg. 1
- 5. Bed 4 w/ Bath 3 ilo Flex See below Pg. 2
- 6. Den ilo Flex See below Pg. 2