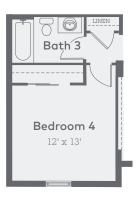

Optional Den (in lieu of Flex)

Optional Bed 4/Bath 3 (in lieu of Flex)

Elevation Options 2,696 Sq. Ft. 3 Bed | 2.5 Bath | 2 Car (Opt. 4 Bed | 3 Bath | 2 Car)