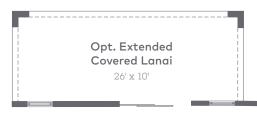

#### Optional Extended Covered Lanai (in lieu of Covered Lanai)

Structural Options Pg. 2 of 2 2,696 Sq. Ft. 3 Bed |2.5 Bath | 2 Car (Opt. 4 Bed | 3 Bath | 2 Car)

- 1. Primary Room Tray Ceiling
- 2. Optional Primary Bathtub See below Pg. 1
- 3. Covered Lanai See below Pg. 1
- 4. Extended Covered Lanai See below Pg. 1
- 5. Bed 4 w/ Bath 3 ilo Flex See below Pg. 2
- 6. Den ilo Flex See below Pg. 2