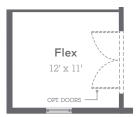

Optional Den (in lieu of Flex)

Optional Bed 4/Bath 3 (in lieu of Flex)

Elevation Options 2,696 Sq. Ft. 3 Bed | 2.5 Bath | 2 Car (Opt. 4 Bed | 3 Bath | 2 Car)