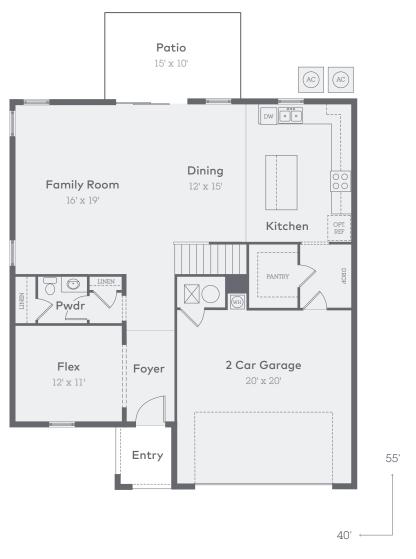

2,696 Sq. Ft. 3 Bed | 2.5 Bath | 2 Car (Opt. 4 Bed | 3 Bath | 2 Car)

Second Floor 2,696 Sq. Ft. 3 Bed | 2.5 Bath | 2 Car (Opt. 4 Bed | 3 Bath | 2 Car)

Optional Den (in lieu of Flex)

Optional Bed 4/Bath 3 (in lieu of Flex)

Elevation Options 2,696 Sq. Ft. 3 Bed | 2.5 Bath | 2 Car (Opt. 4 Bed | 3 Bath | 2 Car)