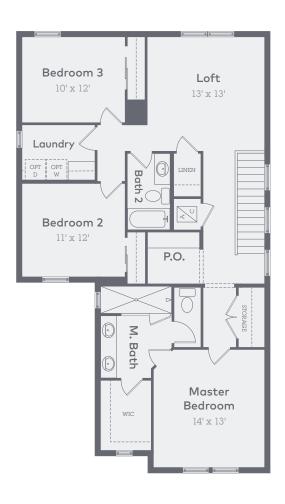

#### Plan 305

2,174 Sq. Ft.

3 Bed, 2.5 Bath, 2 Car

58′

Note: Dimensions have been rounded down, are approximate and vary slightly for each build

#### Plan 305

2,174 Sq. Ft.

3 Bed, 2.5 Bath, 2 Car

58'

Note: Dimensions have been rounded down, are approximate and vary slightly for each build

#### Plan 305

2,174 Sq. Ft. 3 Bed, 2.5 Bath, 2 Car