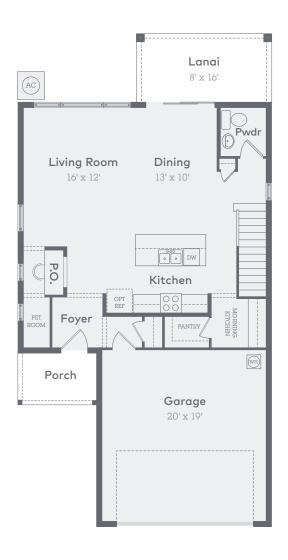

#### Plan 305

2,174 Sq. Ft.

3 Bed, 2.5 Bath, 2 Car

58′

Note: Dimensions have been rounded down, are approximate and vary slightly for each build

#### Plan 305

2,174 Sq. Ft.

3 Bed, 2.5 Bath, 2 Car

58'

Note: Dimensions have been rounded down, are approximate and vary slightly for each build

#### Plan 305

2,174 Sq. Ft. 3 Bed, 2.5 Bath, 2 Car