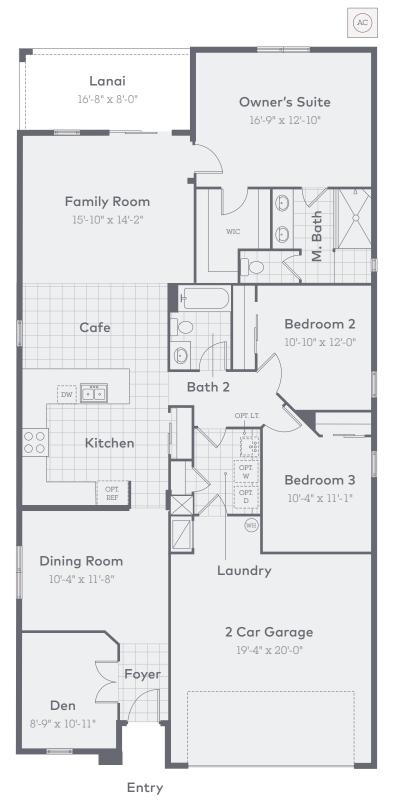

## Redwood

1,839 Sq. Ft. 3 Bed /2 Bath /2 Car

 $\checkmark$ 

IH Central Florida, LLC CBC#060332. Inland Homes is a federally registered trademark in the United States of America owned by Homebuilding Partners, Inc. & licensed for use by independently owned & operated building companies using the Inland Homes trademark under license agreement with Homebuilding Partners, Inc. Only. Site plan & directional map are for conceptual purposes only. Floor plans, amenities & other facilities are subject to change without notice.