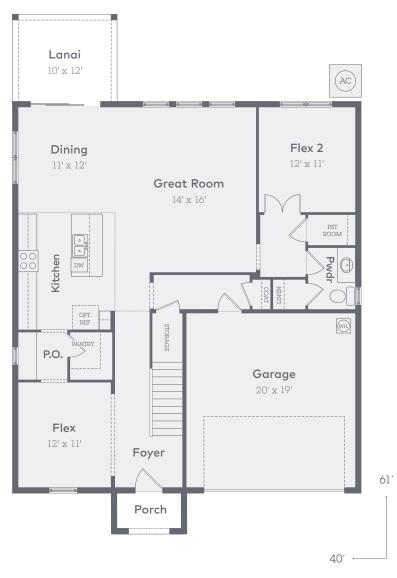

## **Plan 406**

2,701 Sq. Ft. 3 Bed | 2.5 Bath | 2 Car (Opt. 4 Bed | 3 Bath | 2 Car)

Main Floor