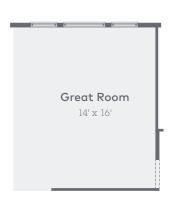

#### Plan 406

Structural Options 2,701 Sq. Ft. 3 Bed | 2.5 Bath | 2 Car (Opt. 4 Bed | 3 Bath | 2 Car)

- 1. Primary Tray Ceiling
- 2. Optional Bar See below.
- 3. Optional Bed 4 / Bath 3 See below.
- 4. Natural Light Package Includes two skylights on the lanai.
- 5. Natural Light Package 2 Includes a picture window in the great room. See below.

# Optional Picture Window in Great Room

(In lieu of 3 standard windows)

Optional Bar

(in lieu of Pocket Office)

Optional Bed 4/Bath 3

(in lieu of Flex 2)

Farmhouse Elevation Porch\*

\*Standard for Elev. C - not a structual option