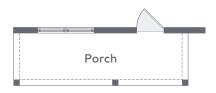

# Optional Picture Window in Great Room

(In lieu of 3 standard windows)

Optional Bar

(in lieu of Pocket Office)

Optional Bed 4/Bath 3

(in lieu of Flex 2)

Farmhouse Elevation Porch\*

\*Standard for Elev. C - not a structual option