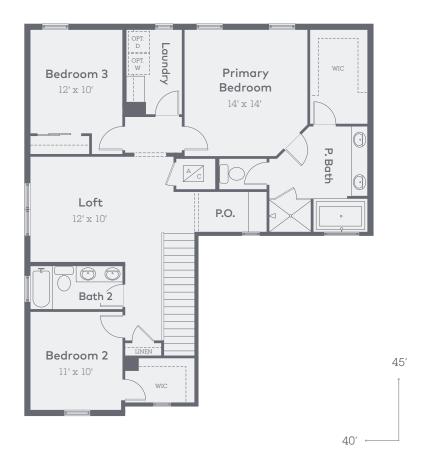

## **Plan 406**

Second Floor 2,701 Sq. Ft. 3 Bed | 2.5 Bath | 2 Car (Opt. 4 Bed | 3 Bath | 2 Car)

Second Floor