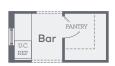

#### Plan 406

Structural Options 2,701 Sq. Ft. 3 Bed | 2.5 Bath | 2 Car (Opt. 4 Bed | 3 Bath | 2 Car)

- 1. Primary Tray Ceiling
- 2. Optional Bar See below.
- 3. Optional Bed 4 / Bath 3 See below.
- 4. Natural Light Package Includes two skylights on the lanai.
- 5. Natural Light Package 2 Includes a picture window in the great room. See below.

# Optional Picture Window in Great Room

(In lieu of 3 standard windows)

Optional Bar

(in lieu of Pocket Office)

Optional Bed 4/Bath 3

(in lieu of Flex 2)

Farmhouse Elevation Porch\*

\*Standard for Elev. C - not a structual option