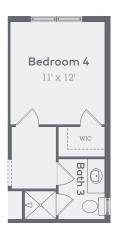

# Optional Picture Window in Great Room

(In lieu of 3 standard windows)

Optional Bar

(in lieu of Pocket Office)

Optional Bed 4/Bath 3

(in lieu of Flex 2)

Farmhouse Elevation Porch\*

\*Standard for Elev. C - not a structual option