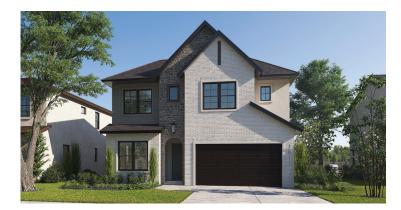

3,322 Sq. Ft. 4 Bed | 3.5 Bath | 2 Car (Opt. 5 Bed | 4 Bath | 2 Car)



Second Floor 3,322 Sq. Ft. 4 Bed | 3.5 Bath | 2 Car (Opt. 5 Bed | 4 Bath | 2 Car)



Structural Options 3,322 Sq. Ft. 4 Bed | 3.5 Bath | 2 Car (Opt. 5 Bed | 4 Bath | 2 Car)

- 1. Tray Ceiling in Primary Room Bedroom
- 2. Picture Window in Dining Room
- 3. 50 Amp Pool Spa Prewire
- 4. Laundry Tub Pre-Plumbing in Laundry Room
- 5. Utility Sink Pre-Plumbing In Garage
- 6. Water Softener Loop & Drain Pre-Plumbing
- 7. Bed 5 / Bath 4 See below



Optional Bed 5/Bath 4 (in lieu of Flex)

Elevation Options 3,322 Sq. Ft. 4 Bed | 3.5 Bath | 2 Car (Opt. 5 Bed | 4 Bath | 2 Car)





# TUDOR

SPANISH