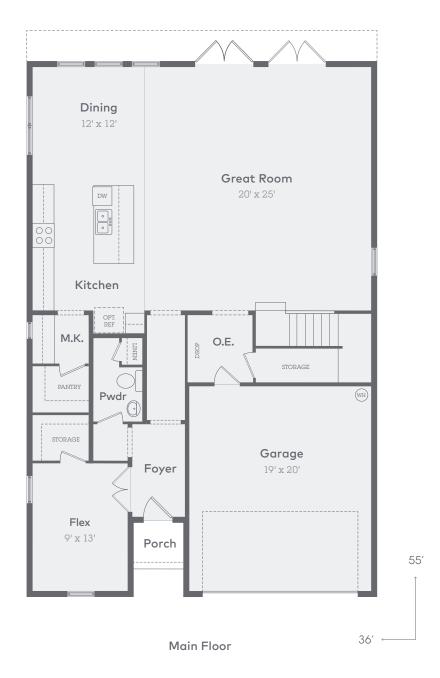

3,322 Sq. Ft. 4 Bed | 3.5 Bath | 2 Car (Opt. 5 Bed | 4 Bath | 2 Car)

Second Floor 3,322 Sq. Ft. 4 Bed | 3.5 Bath | 2 Car (Opt. 5 Bed | 4 Bath | 2 Car)

Structural Options 3,322 Sq. Ft. 4 Bed | 3.5 Bath | 2 Car (Opt. 5 Bed | 4 Bath | 2 Car)