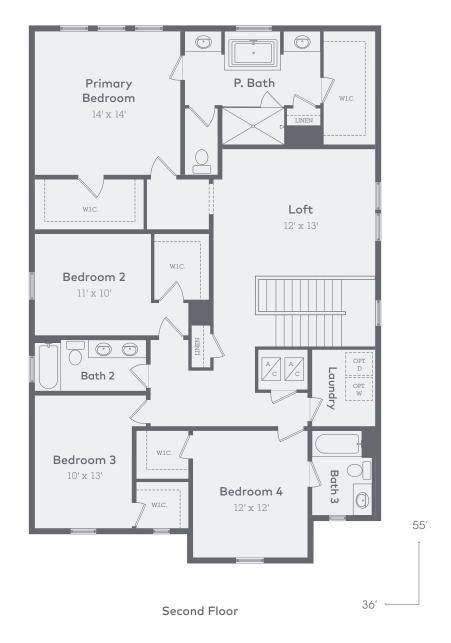

3,322 Sq. Ft. 4 Bed | 3.5 Bath | 2 Car (Opt. 5 Bed | 4 Bath | 2 Car)

Second Floor 3,322 Sq. Ft. 4 Bed | 3.5 Bath | 2 Car (Opt. 5 Bed | 4 Bath | 2 Car)

Structural Options 3,322 Sq. Ft. 4 Bed | 3.5 Bath | 2 Car (Opt. 5 Bed | 4 Bath | 2 Car)

- 1. Tray Ceiling in Primary Room Bedroom
- 2. Picture Window in Dining Room
- 3. 50 Amp Pool Spa Prewire
- 4. Laundry Tub Pre-Plumbing in Laundry Room
- 5. Utility Sink Pre-Plumbing In Garage
- 6. Water Softener Loop & Drain Pre-Plumbing
- 7. Bed 5 / Bath 4 See below