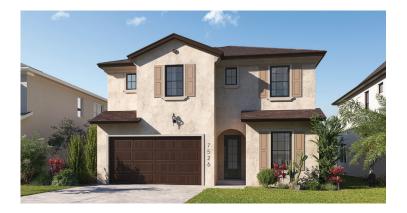

Optional Bed 5/Bath 4 (in lieu of Flex)

Elevation Options 3,322 Sq. Ft. 4 Bed | 3.5 Bath | 2 Car (Opt. 5 Bed | 4 Bath | 2 Car)