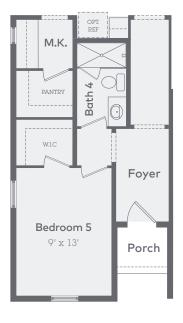

Optional Bed 5/Bath 4 (in lieu of Flex)

Elevation Options 3,322 Sq. Ft. 4 Bed | 3.5 Bath | 2 Car (Opt. 5 Bed | 4 Bath | 2 Car)