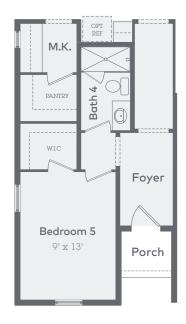

## Plan 362

Structural Options 3,322 Sq. Ft. 4 Bed | 3.5 Bath | 2 Car (Opt. 5 Bed | 4 Bath | 2 Car)

- 1. Tray Ceiling in Primary Bedroom
- 2. Picture Window in Dining Room
- 3.50 Amp Pool Spa Prewire
- 4. Laundry Tub Pre-Plumbing in Laundry Room
- 5. Utility Sink Pre-Plumbing In Garage -
- 6. Water Softener Loop & Drain Pre-Plumbing
- 7. Bed 5 / Bath 4 See below.
- 8. Formal Dining w/ Butlers Pantry See below

Optional Bed 5/Bath 4 (in lieu of Flex)

Optional Formal Dining
(in lieu of Flex)

4 Bed | 3.5 Bath | 2 Car (Opt. 5 Bed | 4 Bath | 2 Car)

Plan 362 Elevation Options 3,322 Sq. Ft.

COASTAL

SPANISH

TUDOR