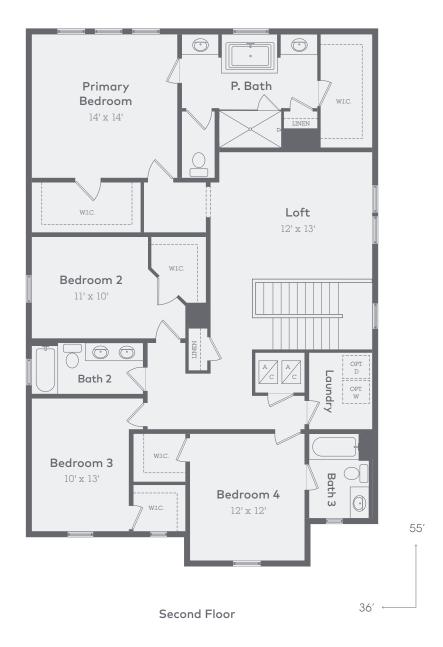

## **Plan 362**

Second Floor 3,322 Sq. Ft. 4 Bed | 3.5 Bath | 2 Car (Opt. 5 Bed | 4 Bath | 2 Car)