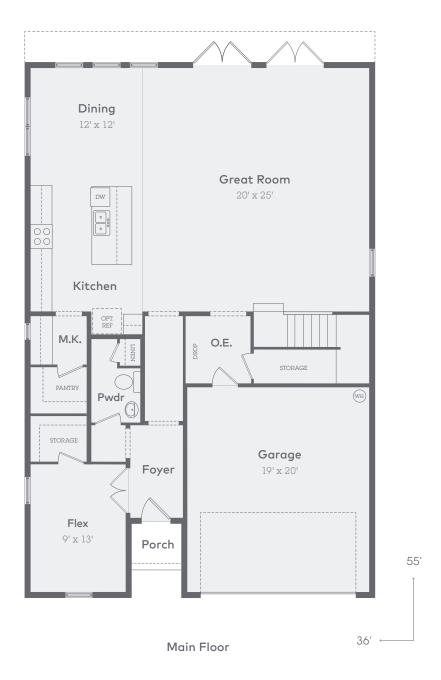

## Plan 362

3,322 Sq. Ft. 4 Bed | 3.5 Bath | 2 Car (Opt. 5 Bed | 4 Bath | 2 Car)