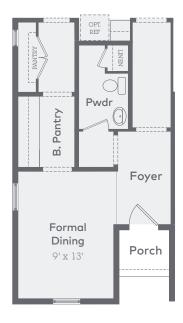

## Plan 362

Structural Options 3,322 Sq. Ft. 4 Bed | 3.5 Bath | 2 Car (Opt. 5 Bed | 4 Bath | 2 Car)

- 1. Tray Ceiling in Primary Bedroom
- 2. Picture Window in Dining Room
- 3.50 Amp Pool Spa Prewire
- 4. Laundry Tub Pre-Plumbing in Laundry Room
- 5. Utility Sink Pre-Plumbing In Garage -
- 6. Water Softener Loop & Drain Pre-Plumbing
- 7. Bed 5 / Bath 4 See below.
- 8. Formal Dining w/ Butlers Pantry See below

Optional Bed 5/Bath 4 (in lieu of Flex)

Optional Formal Dining
(in lieu of Flex)

4 Bed | 3.5 Bath | 2 Car (Opt. 5 Bed | 4 Bath | 2 Car)

Plan 362 Elevation Options 3,322 Sq. Ft.

COASTAL

SPANISH

TUDOR